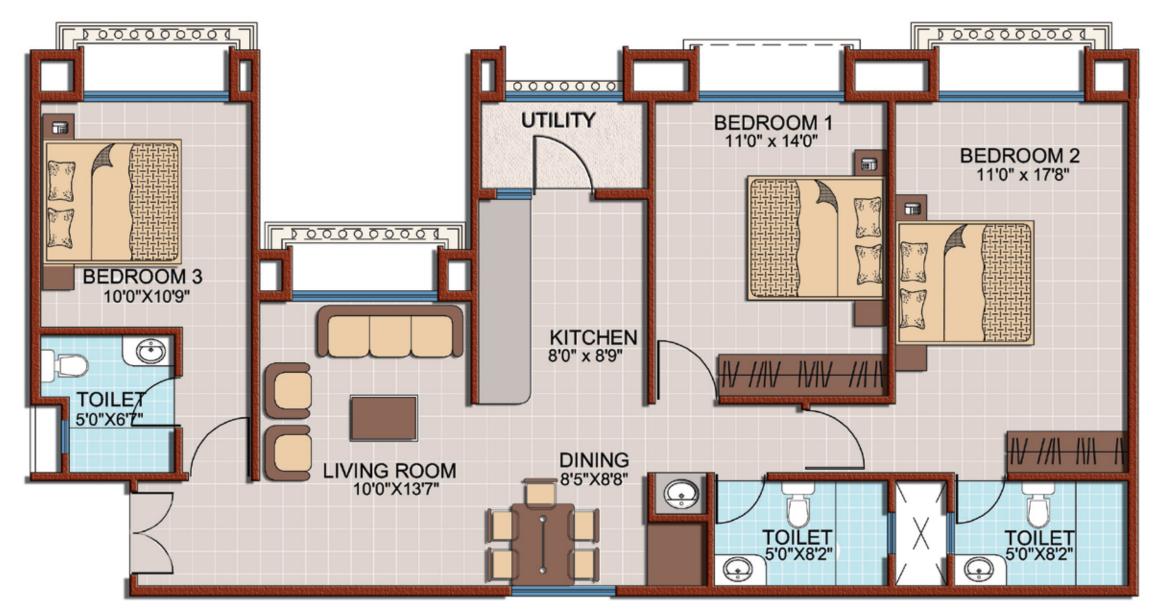

es here equates with the persona. Come, live the grand equation!



- Swimming Pool
- Open Lawn
- Club House
- Resting Plaza
- Aromatic Garden
- Reflexology Area













- Jogging Track
- Amphitheatre
- Dry Fountain
- Pool Deck
- Mist & Rock Garden



Your living space.

#### with top notch specifications!!!

2

Actual Showcase Apartment

#### Living & Bedroom

Air Conditioners, Ceiling Fan, Italian Marble counters & Vitrified Flooring

#### Bathroom

Italian Marble counter, Cera & Jaguar Sanitary fittings and Geysers.











#### Kitchen

Granite Kitchen platform with SS Sink and Dry Balcony.

#### General

Powder Coated Sliding Windows, Legrand Electric Switches, Door frames with moulded pre laminated flush door, Attached Servant Room (Empress Royale Only)



# 3 BHK Apartment



## Typical Floor Plan





Disclaimer: All the plans, drawings, amenities, facilities etc. are subject to approval of the respective authority and would be changed, if necessary. The discreation reains with the developers. All rendering and maps are artists conception and not actia; depiction of the buildings, structure or landscaping and the developer reserves the right to make changes at anytime, wihtou notice or obigation, to the informaton contained in this brochure, including and without limitation to areas, amenities and specifications. The developer does not warrant or assume any legal liability or responsibility for the accuracy compenteness or usefullness of any inforamtion disclosed.