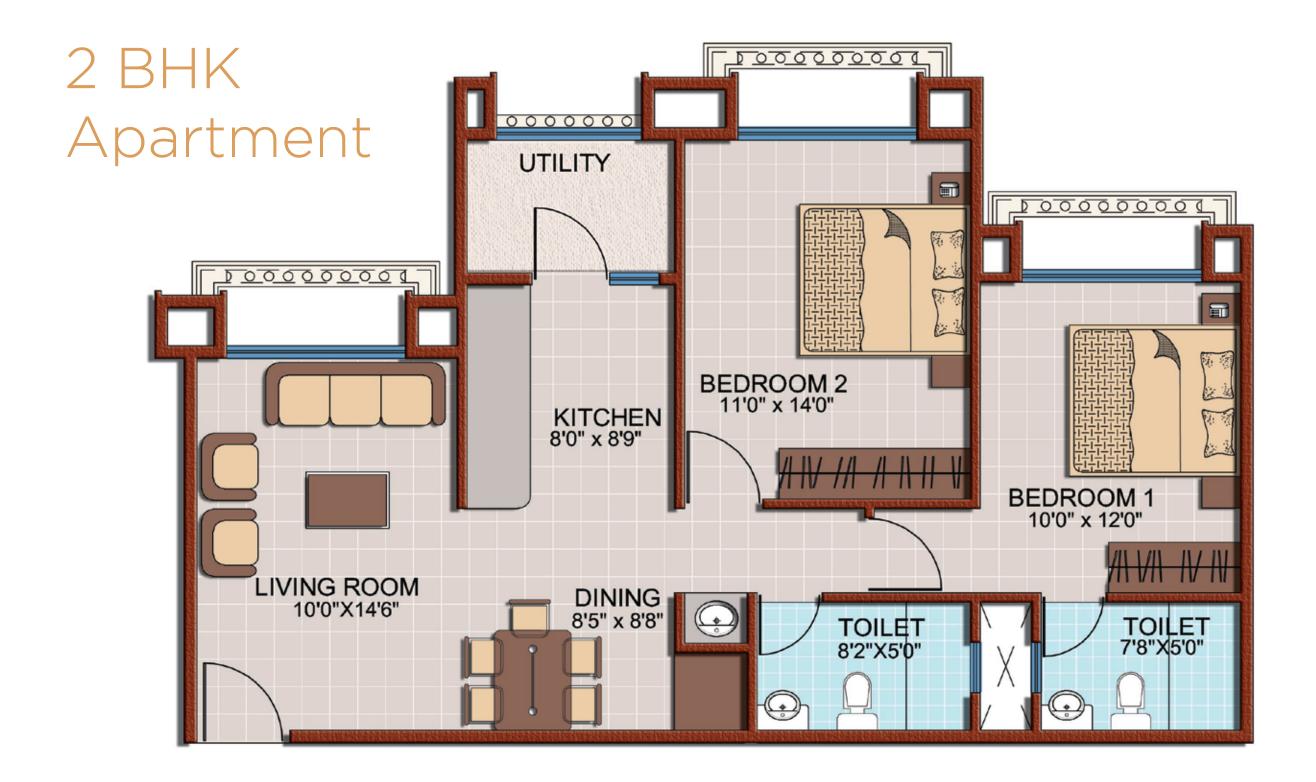

iance and the amenities here equates with the persona. Come, live the grand equation!



- Swimming Pool
- Open Lawn
- Club House
- Resting Plaza
- Aromatic Garden
- Reflexology Area













- Jogging Track
- Amphitheatre
- Dry Fountain
- Pool Deck
- Mist & Rock Garden



Your living space.

#### with top notch specifications!!!

2

Actual Showcase Apartment

#### Living & Bedroom

Air Conditioners, Ceiling Fan, Italian Marble counters & Vitrified Flooring

#### Bathroom

Italian Marble counter, Cera & Jaguar Sanitary fittings and Geysers.











#### Kitchen

Granite Kitchen platform with SS Sink and Dry Balcony.

#### General

Powder Coated Sliding Windows, Legrand Electric Switches, Door frames with moulded pre laminated flush door, Attached Servant Room (Empress Royale Only)



# 3 BHK Apartment



## Typical Floor Plan





Disclaimer: All the plans, drawings, amenities, facilities etc. are subject to approval of the respective authority and would be changed, if necessary. The discreation reains with the developers. All rendering and maps are artists conception and not actia; depiction of the buildings, structure or landscaping and the developer reserves the right to make changes at anytime, wihtou notice or obigation, to the informaton contained in this brochure, including and without limitation to areas, amenities and specifications. The developer does not warrant or assume any legal liability or responsibility for the accuracy compenteness or usefullness of any inforamtion disclosed.