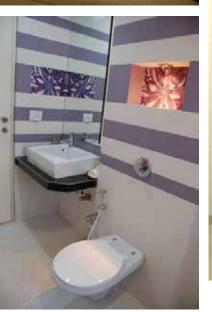

#### Bathroom

Italian Marble counter, Cera & Jaguar Sanitary fittings and Geysers.